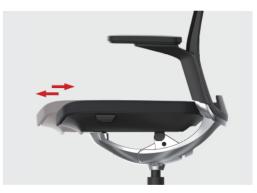

 $\mathbf{C}$ / Seat sliding function

The cushion can be adjusted back and forth, and the front-end use lower curve design which can fit the hips and legs, avoiding leg hemp when sitting for a long time.