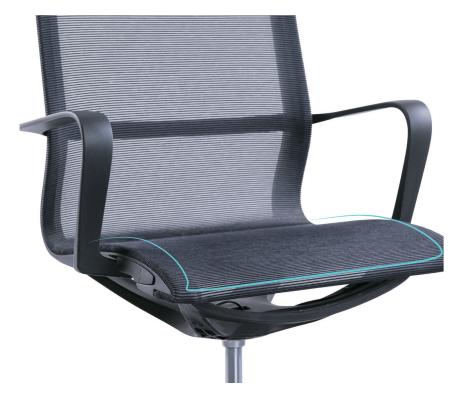

## BEAUTY IN A FRAMELESS CUSHION

The seat adopts a full-mesh design, which can effectively release body heat and keep you refreshed and happy when you work all day long.

The frame-less design is used to support the human legs in front of the cushion, which frees the hamstrings and provides a light and free support experience.