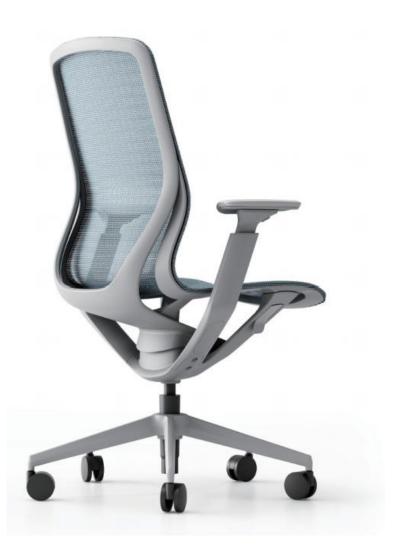

## Aria

All-in-one mesh, challenging the extreme performance of fabrics, pursuing a thin visual sense, and taking into account excellent compressive performance.

## ART OF CURVES.

The mellow texture & smooth lines rethink the boundary between appearance and function, and explore avant-garde office art.

#### SIMPLICITY + DYNAMISM.

In a world where everything changes rapidly, Aria can blend into every environment freely. Aria provides a new experience where users can immediately experience the comfort of floating in daily life just by sitting down. Its continuous lines combined with the integrated mechanism push Aria to the forefront of technology.