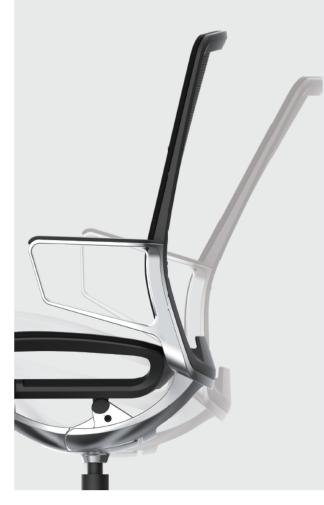

## A Back tilt lock and relax the whole body

Three gear, locked down safety, meeting the different tilting requirement of working and relaxing.

## ${f D}\!/$ Auto-balance backrest tilt adjustment

There is a nut under the mechanism to adjust the elasticity of the backrest. When it is turned clockwise, the elasticity of the backrest is increased; when it is turned counterclockwise, the elasticity of the backrest is decreased.