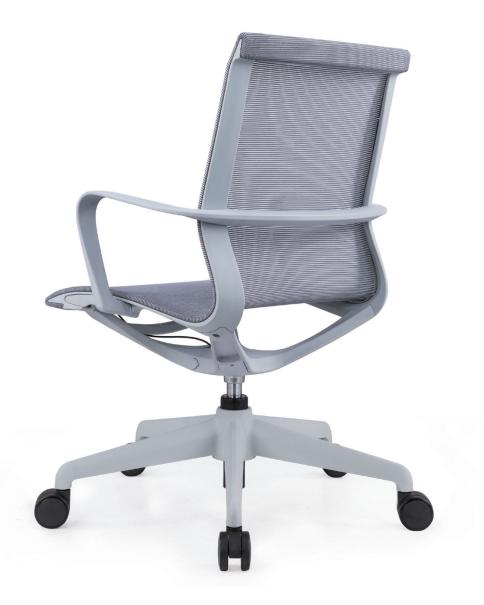

# Oliver

Advanced materials and smart lines, creating a new lightweight office experience in the form of a net. The secret of an efficient office is within the sitting posture experience. This allows employees to work comfortably at all times, concentrating on solving work problems, overcome project difficulties, and improve work products.

## FLOWING CURVES & ELEGANT LINES

Oliver draws on the light and agile dance lines of Shitai Dance, and applies it to the shape of Oliver's seat. An exclusive Oliver elegant gesture.

The one-piece linkage design is adopted, the lines are full of dynamics, the appearance is individual and stylish, and the stability of the back support is improved at the same time.

## BEAUTY IN A FRAMELESS CUSHION

The seat adopts a full-mesh design, which can effectively release body heat and keep you refreshed and happy when you work all day long.

The frame-less design is used to support the human legs in front of the cushion, which frees the hamstrings and provides a light and free support experience.