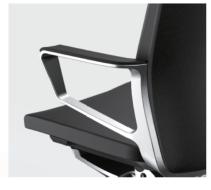

Fixed aluminum armrest

 $\mathsf{E}$ / Headrest adjustment

The height of the headrest can be adjusted up and down, The angle of the headrest can also be adjusted by turning the components on the headrest bracket.