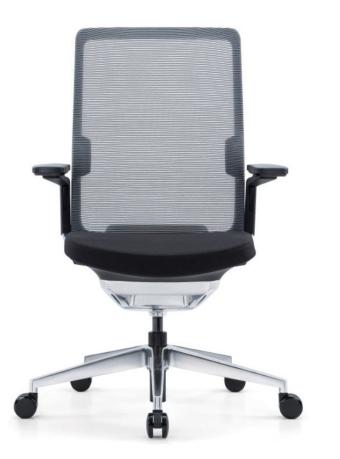

# Oliver

Advanced materials and smart lines, creating a new lightweight office experience in the form of a net. The secret of an efficient office is within the sitting posture experience. This allows employees to work comfortably at all times, concentrating on solving work problems, overcome project difficulties, and improve work products.

## FLOWING CURVES & ELEGANT LINES

Oliver draws on the light and agile dance lines of Shitai Dance, and applies it to the shape of Oliver's seat. An exclusive Oliver elegant gesture.

The one-piece linkage design is adopted, the lines are full of dynamics, the appearance is individual and stylish, and the stability of the back support is improved at the same time.

## BEAUTY IN A FRAMELESS CUSHION

The seat adopts a full-mesh design, which can effectively release body heat and keep you refreshed and happy when you work all day long.

The frame-less design is used to support the human legs in front of the cushion, which frees the hamstrings and provides a light and free support experience.

## SMOOTH FUNCTIONALITY.

The relining mechanism of the backrest conforms to the leaning of the human body, with a light natural swaying movement. The position locking function is simple and easy to operate.