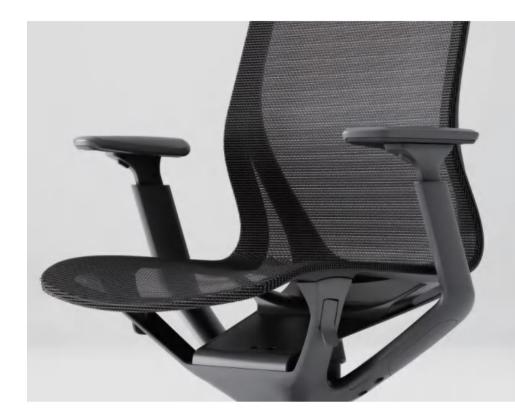

## $\mathbf{B}$ / Multifunctional armrest

4D adjustable armrests, in addition to the adjustment of the height of armrests, the armrest pads can also slide back and forth, translate left and right, and rotate left and right. It actively adapts to different postures of the arms and provides support.

Fixed aluminum armrest

 $\mathsf{E}$ / Headrest adjustment

The height of the headrest can be adjusted up and down, The angle of the headrest can also be adjusted by turning the components on the headrest bracket.