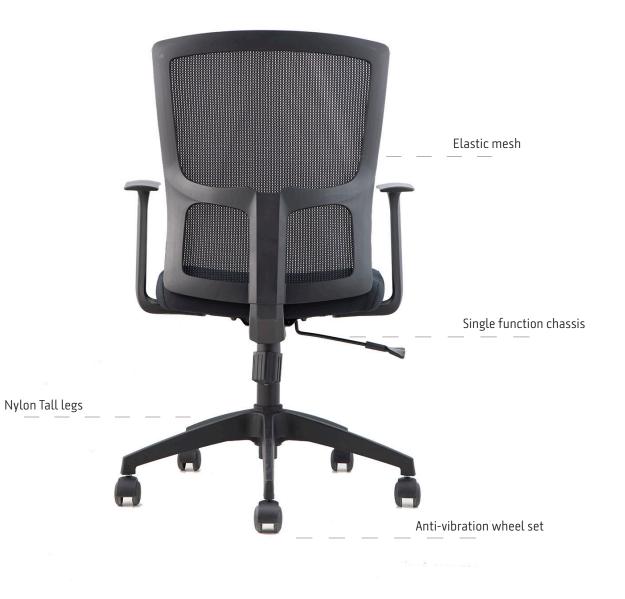

# Spot

A simple representation of functionality and comfort. Featuring perfect lumber support, the combination of the angle and the resilience of the mesh prevents the waist from falling through the body under normal working conditions.

## DESIGNED FOR COMFORT.

With the user at the forefront of the design, Spot has an accommodating design for a softer and more comfortable backrest. Through high density rebound mesh with 24 processes of weaving and delicate touch. Partnered with a 120 degrees tilt angle and the ability to lock the chassis in place.

## ESSENCE OF DETAIL.

Performance is vital in the workspace, Spot cradles the body. The T-shaped arc armrest, strong and stable, is streamlined to meet the size of the human arm. While high resilient sponge, gives you every inch of comfort from the hip to knee.