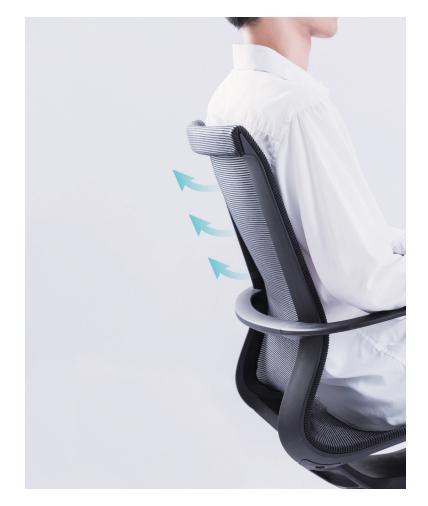

## SMOOTH FUNCTIONALITY.

The relining mechanism of the backrest conforms to the leaning of the human body, with a light natural swaying movement. The position locking function is simple and easy to operate.