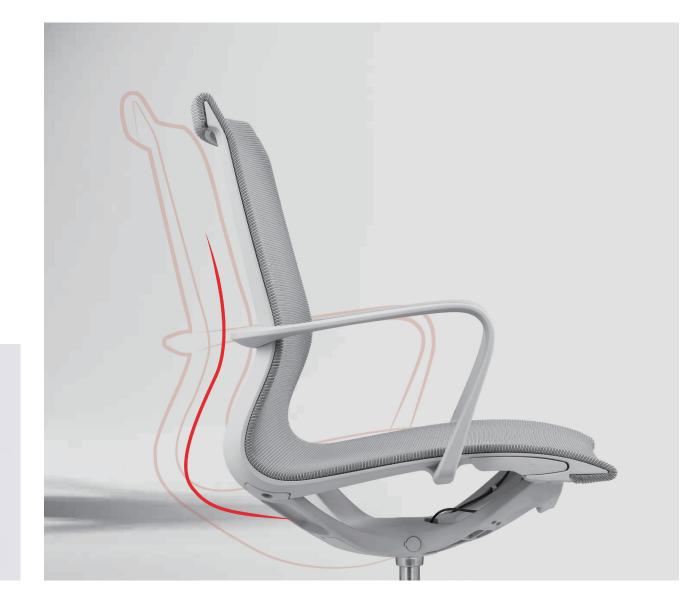

The invisible lumbar support system designed by studying the force movement of the lumbar spine model, it can be adaptive adjusted according to the force direction and strength of the lumbar spine, reducing the discomfort caused by sedentary sitting.