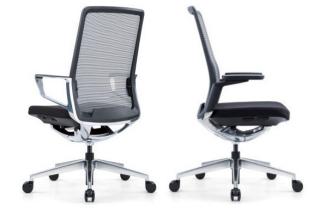

# Oliver

Advanced materials and smart lines, creating a new lightweight office experience in the form of a net. The secret of an efficient office is within the sitting posture experience. This allows employees to work comfortably at all times, concentrating on solving work problems, overcome project difficulties, and improve work products.

## FLOWING CURVES & ELEGANT LINES

Oliver draws on the light and agile dance lines of Shitai Dance, and applies it to the shape of Oliver's seat. An exclusive Oliver elegant gesture.

The one-piece linkage design is adopted, the lines are full of dynamics, the appearance is individual and stylish, and the stability of the back support is improved at the same time.

## BEAUTY IN A FRAMELESS CUSHION

The seat adopts a full-mesh design, which can effectively release body heat and keep you refreshed and happy when you work all day long.

The frame-less design is used to support the human legs in front of the cushion, which frees the hamstrings and provides a light and free support experience.

## SMOOTH FUNCTIONALITY.

The relining mechanism of the backrest conforms to the leaning of the human body, with a light natural swaying movement. The position locking function is simple and easy to operate.