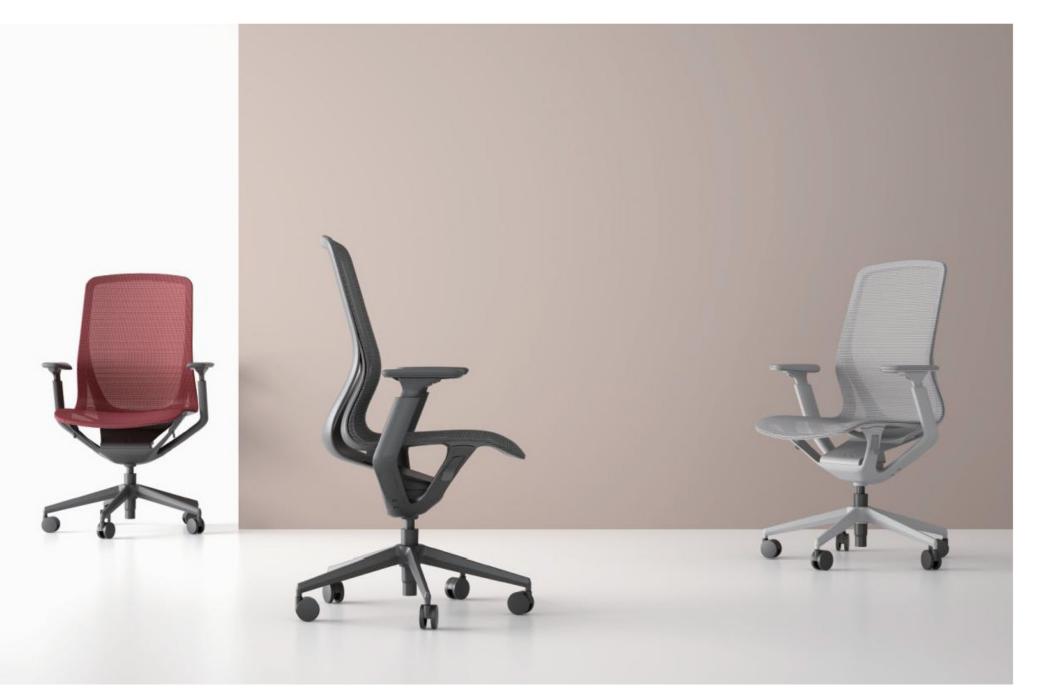

## Aria

All-in-one mesh, challenging the extreme performance of fabrics, pursuing a thin visual sense, and taking into account excellent compressive performance.

## ART OF CURVES.

The mellow texture & smooth lines rethink the boundary between appearance and function, and explore avant-garde office art.

#### SIMPLICITY + DYNAMISM.

In a world where everything changes rapidly, Aria can blend into every environment freely. Aria provides a new experience where users can immediately experience the comfort of floating in daily life just by sitting down. Its continuous lines combined with the integrated mechanism push Aria to the forefront of technology.