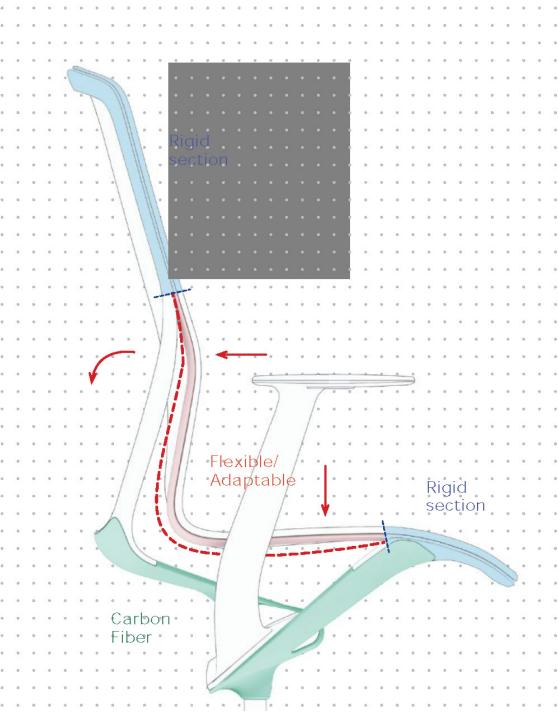

## FLOWING CURVES & ELEGANT LINES

Oliver draws on the light and agile dance lines of Shitai Dance, and applies it to the shape of Oliver's seat. An exclusive Oliver elegant gesture.

The one-piece linkage design is adopted, the lines are full of dynamics, the appearance is individual and stylish, and the stability of the back support is improved at the same time.

## SMOOTH FUNCTIONALITY.

The relining mechanism of the backrest conforms to the leaning of the human body, with a light natural swaying movement. The position locking function is simple and easy to operate.