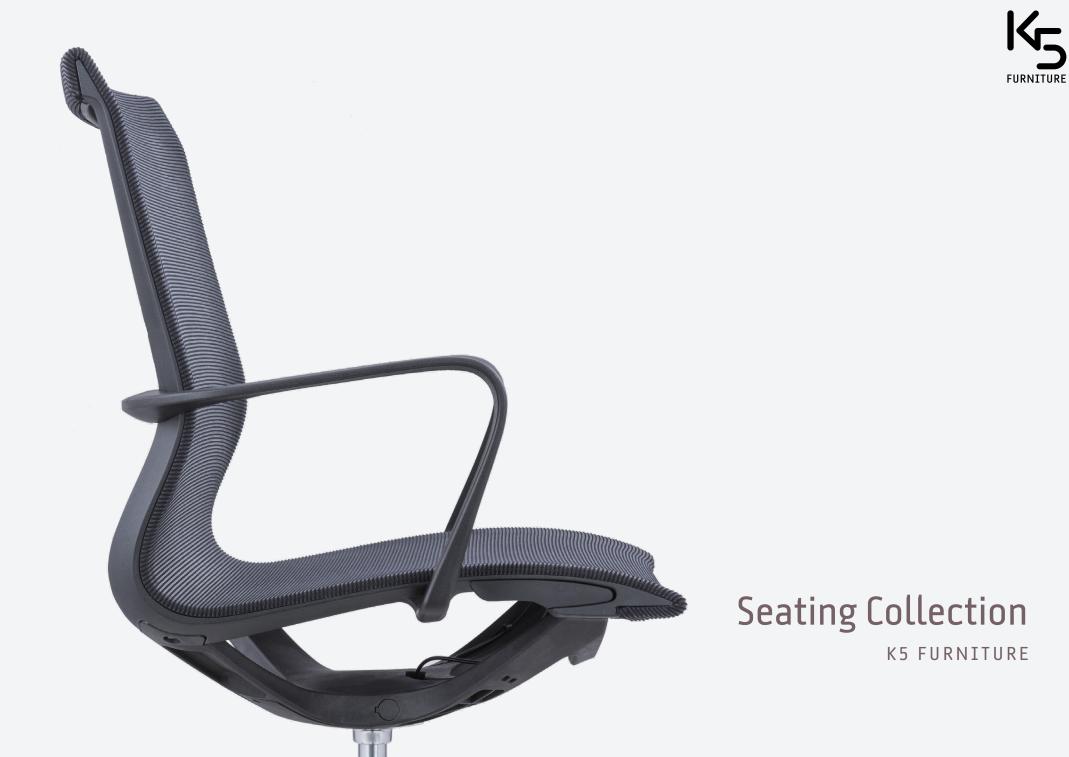

## Aria

All-in-one mesh, challenging the extreme performance of fabrics, pursuing a thin visual sense, and taking into account excellent compressive performance.

## ART OF CURVES.

The mellow texture & smooth lines rethink the boundary between appearance and function, and explore avant-garde office art.

#### SIMPLICITY + DYNAMISM.

In a world where everything changes rapidly, Aria can blend into every environment freely. Aria provides a new experience where users can immediately experience the comfort of floating in daily life just by sitting down. Its continuous lines combined with the integrated mechanism push Aria to the forefront of technology.