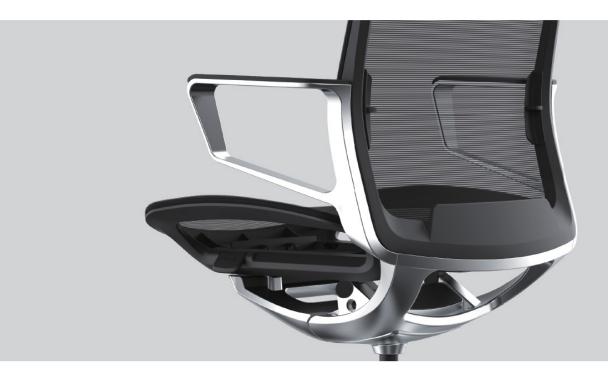

## $\mathbf{B}$ / Multifunctional armrest

4D adjustable armrests, in addition to the adjustment of the height of armrests, the armrest pads can also slide back and forth, translate left and right, and rotate left and right. It actively adapts to different postures of the arms and provides support.

Fixed aluminum armrest

 $\mathsf{E}$ / Headrest adjustment

The height of the headrest can be adjusted up and down, The angle of the headrest can also be adjusted by turning the components on the headrest bracket.