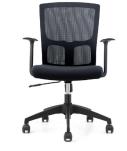

#### Qty 14 x CH-183B (SPOT III)

Black chair frame High density mold foam Up and down adjusted mechanism Up and down adjustable armrest 320mm nylon base 50mm pu casters

Melbourne Showroom Level 1, 275 Smith Street Fitzroy, VIC, 3065 Sydney Showroom 1/249 Devonshire Street Surry Hills, NSW, 2010