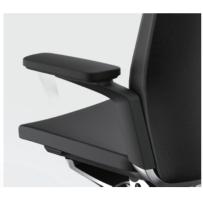

## $\mathbf{B}$ / Multifunctional armrest

4D adjustable armrests, in addition to the adjustment of the height of armrests, the armrest pads can also slide back and forth, translate left and right, and rotate left and right. It actively adapts to different postures of the arms and provides support.