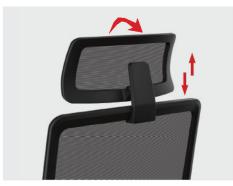

Fixed aluminum armrest

 $\mathsf{E}$ / Headrest adjustment

The height of the headrest can be adjusted up and down, The angle of the headrest can also be adjusted by turning the components on the headrest bracket.