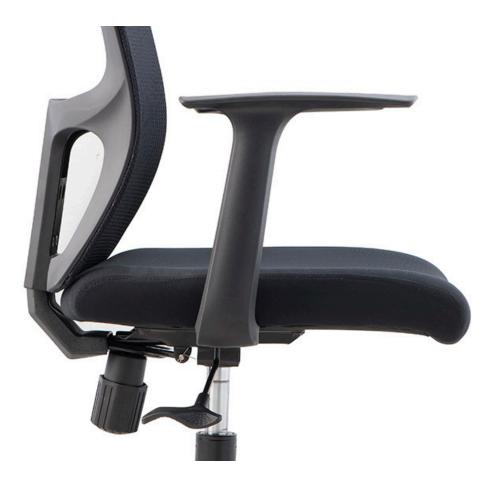

## ESSENCE OF DETAIL.

Performance is vital in the workspace, Spot cradles the body. The T-shaped arc armrest, strong and stable, is streamlined to meet the size of the human arm. While high resilient sponge, gives you every inch of comfort from the hip to knee.