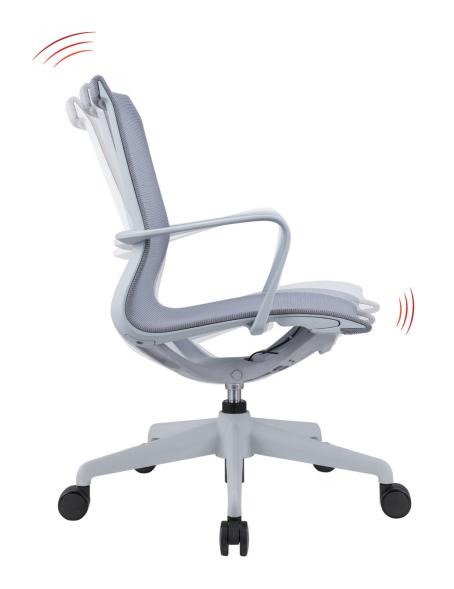

# Spot

A simple representation of functionality and comfort. Featuring perfect lumber support, the combination of the angle and the resilience of the mesh prevents the waist from falling through the body under normal working conditions.

## DESIGNED FOR COMFORT.

With the user at the forefront of the design, Spot has an accommodating design for a softer and more comfortable backrest. Through high density rebound mesh with 24 processes of weaving and delicate touch. Partnered with a 120 degrees tilt angle and the ability to lock the chassis in place.

## ESSENCE OF DETAIL.

Performance is vital in the workspace, Spot cradles the body. The T-shaped arc armrest, strong and stable, is streamlined to meet the size of the human arm. While high resilient sponge, gives you every inch of comfort from the hip to knee.