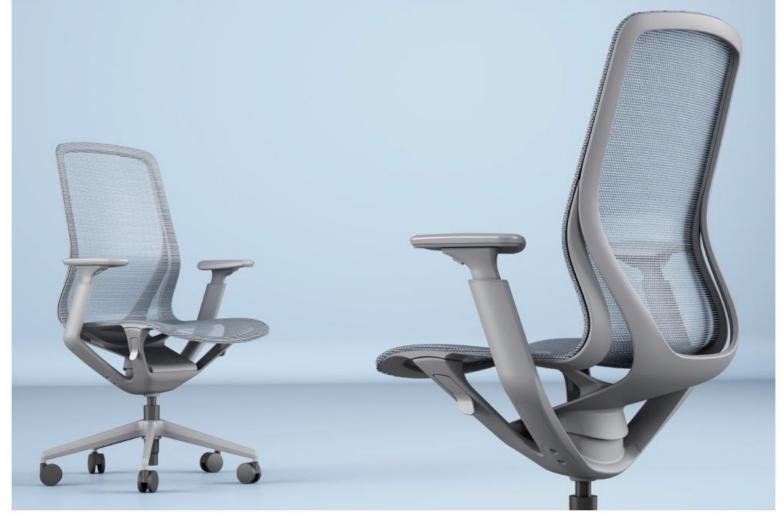

## Aria

All-in-one mesh, challenging the extreme performance of fabrics, pursuing a thin visual sense, and taking into account excellent compressive performance.

## ART OF CURVES.

The mellow texture & smooth lines rethink the boundary between appearance and function, and explore avant-garde office art.

#### SIMPLICITY + DYNAMISM.

In a world where everything changes rapidly, Aria can blend into every environment freely. Aria provides a new experience where users can immediately experience the comfort of floating in daily life just by sitting down. Its continuous lines combined with the integrated mechanism push Aria to the forefront of technology.