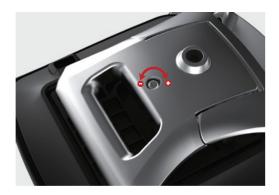

## ${f D}\!/$ Auto-balance backrest tilt adjustment

There is a nut under the mechanism to adjust the elasticity of the backrest. When it is turned clockwise, the elasticity of the backrest is increased; when it is turned counterclockwise, the elasticity of the backrest is decreased.