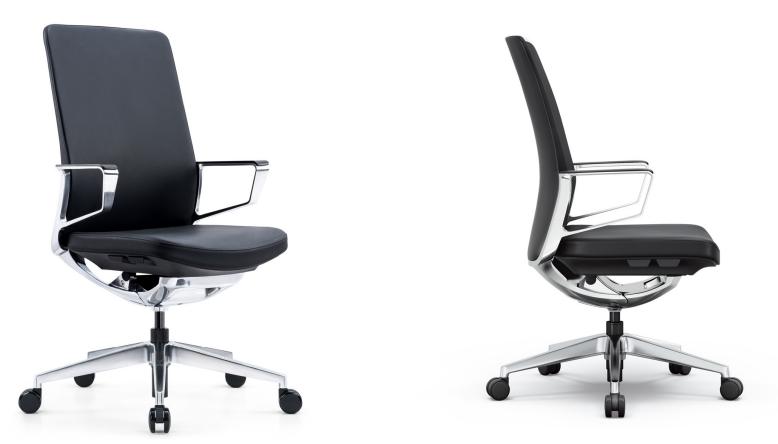

## Vanto

The design highlights of Vanto series are: one single chair can achieve the functions of different scenes and different configurations, making the office environment looks more unified and simple.

For example, the office environment needs a variety of functional using requirements, the conference environment needs to be stabilising and high-end, and the executive environment needs the sense of value and dignity, the major modules of Vanto series can meet all these requirements, successfully achieve the concept of one seat with one space.

### SMOOTH LINES, POLISHED & REFINED.

The commonality of the Vanto series is that the integrated mechanism design not only achieving the product functions, but also shows the smoothness outline of the product and the exquisiteness of the aluminum alloy after polishing.

## INTERPRET THE INFINITE CHARM OF THE MODERN OFFICE.

The Vanto series is unique and uses simple arc curves to express the extraordinary style. Through different functional configurations, the concept of a universal seat in different scenarios is realised, making the overall office space more coordinated.