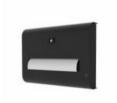

# BJÖRK TOILET ROLL HOLDER DOUBLE

HARMONISATION IS ONE OF THE KEY WORDS BEHIND DAN DRYER'S LATEST RANGE OF TOILET EQUIPMENT - BJÖRK. THE SIMPLE LOOK OF THE RANGE IS CARRIED THROUGH TO THE DOUBLE TOILET ROLL HOLDER.

3370-BJÖRK TOILET ROLL HOLDER DOUBLE, WHITE

3375-BJÖRK TOILET ROLL HOLDER DOUBLE, BLACK

COLOUR OPTIONS

3380-BJÖRK TOILET ROLL HOLDER DOUBLE, RAL CLASSIC COLOURS