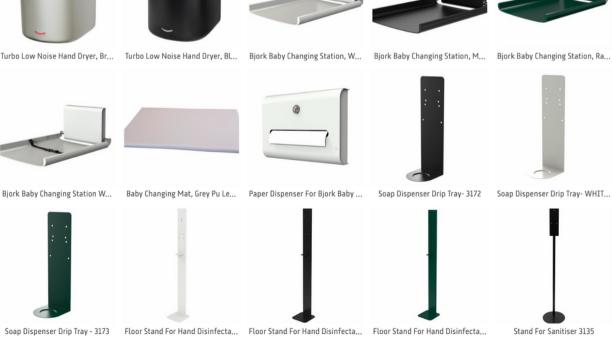

#### **DISPENSER STAND**

THE DAN DRYER PORTABLE HAND SANITISER STAND IS A PERFECT SOLUTION WHEN WATER AND SOAP ARE NOT AVAILABLE. RECOMMENDED FOR LOBBIES. CANTEENS. FOOD STORES. HOSPITALS. CARE HOMES AND OTHER HIGH-TRAFFIC AREAS WHERE A HIGHER LEVEL OF HAND HYGIENE IS REQUIRED. THE FREESTANDING SANITISER FLOOR STAND FEATURES A DRIP TRAY AND A WIDE BASE FOR ADDED STABILITY. THE UNIT IS ALSO AVAILABLE IN A TABLE STAND VARIANT. SUITABLE TOUCH-FREE DISPENSERS ARE LOKI. BJÖRK, STAINLESS DESIGN #282, AND ELEGANCE. THE ELEGANCE DISPENSERS REOUIRE A DIFFERENT DRIP TRAY. WHICH WILL AUTOMATICALLY BE PACKED WITH THE FLOOR STAND.

# PAPER DISPENSER FOR BJÖRK BABY CHANGING STATION

THE WALL MOUNTED DISPENSER FOR PAPER TOWELS IS A PRACTICAL AND HYGIENIC SOLUTION FOR COMMERCIAL SANITARY FACILITIES. BJÖRK DISPENSERS HAVE A FUNCTIONAL. MODERN DESIGN AND PERFECTLY COMPLEMENT THE AWARD-WINNING BJÖRK BABY CHANGING STATION. BJÖRK DISPENSERS PROVIDE ONE-AT-A-TIME DISPENSING THAT REDUCES PAPER CONSUMPTION AND IMPROVES HYGIENE. THE PAPER TOWELS OFFER SURFACE PROTECTION OF THE BABY CHANGE UNIT. THIS PAPER DISPENSER HOLDS ABOUT 30 MULTI-FOLD PAPER TOWELS. WHICH CAN BE ORDERED DIRECTLY FROM DAN DRYER (REFILLS TO FIT THE DISPENSER).

3255-PAPER DISPENSER FOR BJÖRK BABY CHANGING STATION 3205

3260-PAPER DISPENSER UNIT, RAL CLASSIC COLOURS

3250-PAPER DISPENSER FOR BJÖRK BABY CHANGING STATION 3200