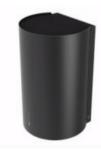

### **BJÖRK SANITARY BIN**

THE POPULAR BJÖRK PRODUCT LINE
HAS BEEN EXPANDED BY AN ELEGANT
HYGIENE DISPOSAL BIN. THE CURVED
DESIGN IS A DISTINGUISHING
CHARACTERISTIC OF THIS PRODUCT
RANGE, FINISHED IN STAINLESS STEEL
FOR MAXIMUM DURABILITY AND WITH
ROUNDED EDGES FOR EASY CLEANING.
BJÖRK IS DESIGNED WITH CLEAN LINES
AND A TIMELESS LOOK AND IS A GREAT
SUPPLEMENT FOR CUSTOMERS WHO
WANT TO BRING A NEW AND AESTHETIC
DIMENSION TO THE TOILET INTERIOR.