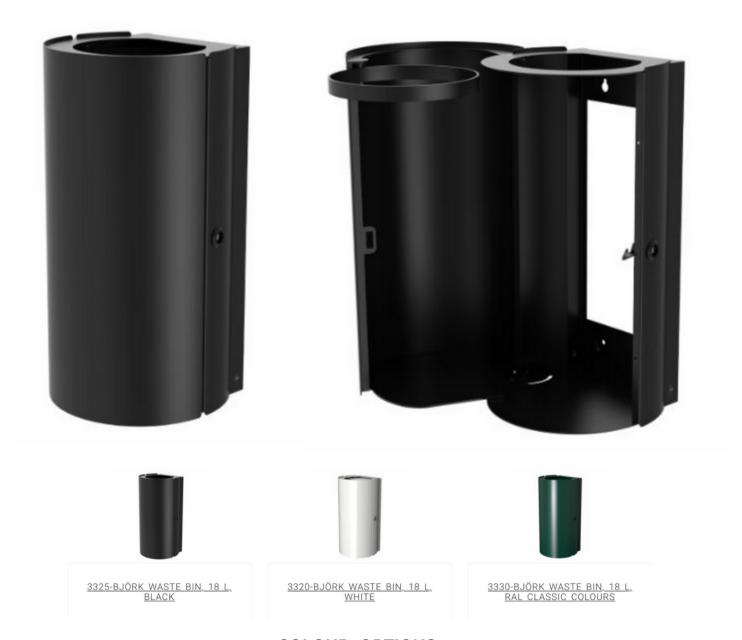

# BJÖRK WASTE BIN, 18 L

SPACIOUS WASTE BIN WITH LOCK AND UNIVERSAL KEY. THE CABINET DOOR IS SIDE HINGED AND OPENS FULLY OUTWARDS FOR EASIER WASTE BAG REPLACEMENT. THIS ROUND SHAPE WASTE BIN IS SPECIALLY DESIGNED TO COMPLEMENT THE CENTREFEED TOWEL DISPENSER UNDER THE SAME PRODUCT LINE.

BJÖRK 18 L WASTE BIN IS PERFECT FOR ANY STYLISH WASHROOM ENVIRONMENT.