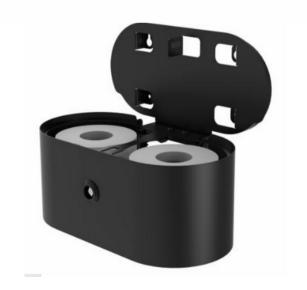

# BJÖRK TOILET ROLL HOLDER DOUBLE

HARMONISATION IS ONE OF THE KEY WORDS BEHIND DAN DRYER'S LATEST RANGE OF TOILET EQUIPMENT - BJÖRK. THE SIMPLE LOOK OF THE RANGE IS CARRIED THROUGH TO THE DOUBLE TOILET ROLL HOLDER.

THE TOILET DISPENSER IS
EQUIPPED WITH A VIEWING
WINDOW ON THE FRONT SO YOU
CAN MONITOR THE LEVEL OF PAPER
AND EASILY REFILL WHEN
NECESSARY.

WITH A CAPACITY OF TWO
STANDARD ROLLS, THIS MODEL IS
SUITABLE FOR TOILET ROOMS WITH
LOW TO MEDIUM VISITOR
FREQUENCY.

3370-BJÖRK TOILET ROLL HOLDER DOUBLE, WHITE

3375-BJÖRK TOILET ROLL HOLDER DOUBLE, BLACK

COLOUR OPTIONS

3380-BJÖRK TOILET ROLL HOLDER DOUBLE, RAL CLASSIC COLOURS