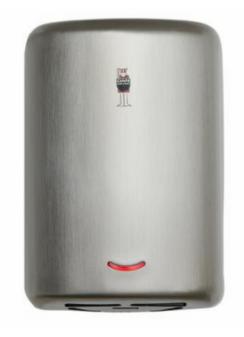

#### TURBO LOW NOISE HAND DRYER

TURBO LOW NOISE IS A POWERFUL HAND DRYER THAT MEETS WITH THE REQUIREMENT FOR A LOWER SOUND LEVEL WITHOUT COMPROMISING ON DRYING TIME. FEATURING LONG SERVICE LIFE. LOW POWER CONSUMPTION, AND HAVING A MODERN SPACE-SAVING DESIGN, THIS HAND DRYER IS A POPULAR AND ENVIRONMENTALLY FRIENDLY CHOICE FOR ALL PUBLIC AND COMMERCIAL WASHROOMS. AT DAN DRYER. WE ARE CONSTANTLY WORKING TO DEVELOP OUR PRODUCTS AND KEEP UP WITH MARKET DEMAND. WITH TURBO LOW NOISE. WE HAVE ADDED A MORE ENVIRONMENTALLY FRIENDLY PROFILE TO ONE OF OUR MOST BEST-SELLING HAND DRYERS WHILE RETAINING THE MOST POPULAR FEATURES: "QUALITY, DESIGN AND SPEED".