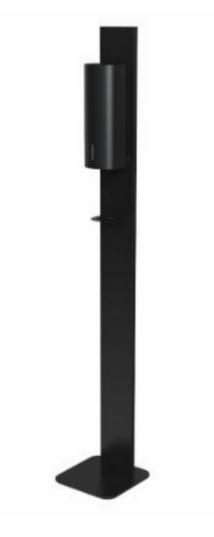

#### **DISPENSER STAND**

THE DAN DRYER PORTABLE HAND SANITISER STAND IS A PERFECT SOLUTION WHEN WATER AND SOAP ARE NOT AVAILABLE. RECOMMENDED FOR LOBBIES. CANTEENS. FOOD STORES. HOSPITALS. CARE HOMES AND OTHER HIGH-TRAFFIC AREAS WHERE A HIGHER LEVEL OF HAND HYGIENE IS REQUIRED. THE FREESTANDING SANITISER FLOOR STAND FEATURES A DRIP TRAY AND A WIDE BASE FOR ADDED STABILITY. THE UNIT IS ALSO AVAILABLE IN A TABLE STAND VARIANT. SUITABLE TOUCH-FREE DISPENSERS ARE LOKI. BJÖRK, STAINLESS DESIGN #282, AND ELEGANCE. THE ELEGANCE DISPENSERS REOUIRE A DIFFERENT DRIP TRAY. WHICH WILL AUTOMATICALLY BE PACKED WITH THE FLOOR STAND.