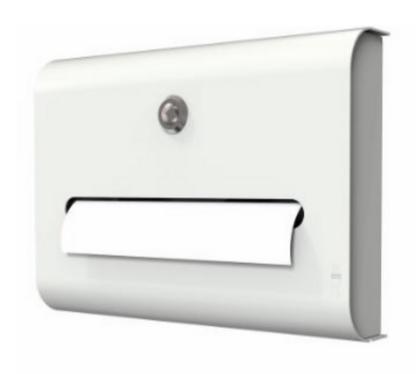

# PAPER DISPENSER FOR BJÖRK BABY CHANGING STATION

THE WALL MOUNTED DISPENSER FOR PAPER TOWELS IS A PRACTICAL AND HYGIENIC SOLUTION FOR COMMERCIAL SANITARY FACILITIES. BJÖRK DISPENSERS HAVE A FUNCTIONAL. MODERN DESIGN AND PERFECTLY COMPLEMENT THE AWARD-WINNING BJÖRK BABY CHANGING STATION. BJÖRK DISPENSERS PROVIDE ONE-AT-A-TIME DISPENSING THAT REDUCES PAPER CONSUMPTION AND IMPROVES HYGIENE. THE PAPER TOWELS OFFER SURFACE PROTECTION OF THE BABY CHANGE UNIT. THIS PAPER DISPENSER HOLDS ABOUT 30 MULTI-FOLD PAPER TOWELS. WHICH CAN BE ORDERED DIRECTLY FROM DAN DRYER (REFILLS TO FIT THE DISPENSER).

3255-PAPER DISPENSER FOR BJÖRK BABY CHANGING STATION 3205

3260-PAPER DISPENSER UNIT, RAL CLASSIC COLOURS

3250-PAPER DISPENSER FOR BJÖRK BABY CHANGING STATION 3200