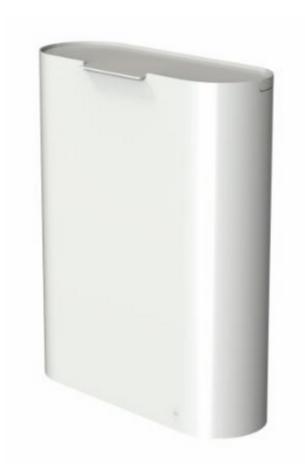

### **BJÖRK SANITARY BIN**

THE POPULAR BJÖRK PRODUCT LINE
HAS BEEN EXPANDED BY AN ELEGANT
HYGIENE DISPOSAL BIN. THE CURVED
DESIGN IS A DISTINGUISHING
CHARACTERISTIC OF THIS PRODUCT
RANGE, FINISHED IN STAINLESS STEEL
FOR MAXIMUM DURABILITY AND WITH
ROUNDED EDGES FOR EASY CLEANING.
BJÖRK IS DESIGNED WITH CLEAN LINES
AND A TIMELESS LOOK AND IS A GREAT
SUPPLEMENT FOR CUSTOMERS WHO
WANT TO BRING A NEW AND AESTHETIC
DIMENSION TO THE TOILET INTERIOR.