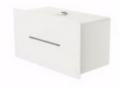

# BJÖRK TOILET ROLL HOLDER DOUBLE

HARMONISATION IS ONE OF THE KEY WORDS BEHIND DAN DRYER'S LATEST RANGE OF TOILET EQUIPMENT - BJÖRK. THE SIMPLE LOOK OF THE RANGE IS CARRIED THROUGH TO THE DOUBLE TOILET ROLL HOLDER.

THE TOILET DISPENSER IS
EQUIPPED WITH A VIEWING
WINDOW ON THE FRONT SO YOU
CAN MONITOR THE LEVEL OF PAPER
AND EASILY REFILL WHEN
NECESSARY.

WITH A CAPACITY OF TWO
STANDARD ROLLS, THIS MODEL IS
SUITABLE FOR TOILET ROOMS WITH
LOW TO MEDIUM VISITOR
FREQUENCY.

3370-BJÖRK TOILET ROLL HOLDER DOUBLE, WHITE

3375-BJÖRK TOILET ROLL HOLDER DOUBLE, BLACK

COLOUR OPTIONS

3380-BJÖRK TOILET ROLL HOLDER DOUBLE, RAL CLASSIC COLOURS