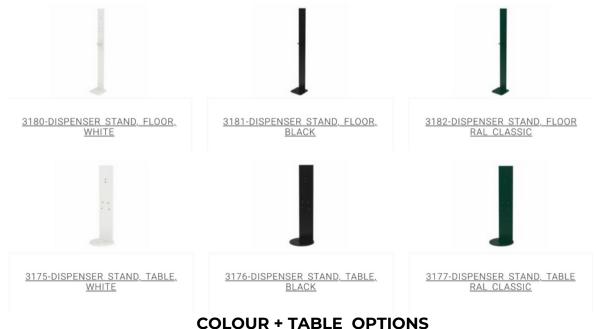

#### **DISPENSER STAND**

THE DAN DRYER PORTABLE HAND SANITISER STAND IS A PERFECT SOLUTION WHEN WATER AND SOAP ARE NOT AVAILABLE. RECOMMENDED FOR LOBBIES. CANTEENS. FOOD STORES. HOSPITALS. CARE HOMES AND OTHER HIGH-TRAFFIC AREAS WHERE A HIGHER LEVEL OF HAND HYGIENE IS REQUIRED. THE FREESTANDING SANITISER FLOOR STAND FEATURES A DRIP TRAY AND A WIDE BASE FOR ADDED STABILITY. THE UNIT IS ALSO AVAILABLE IN A TABLE STAND VARIANT. SUITABLE TOUCH-FREE DISPENSERS ARE LOKI. BJÖRK, STAINLESS DESIGN #282, AND ELEGANCE. THE ELEGANCE DISPENSERS REOUIRE A DIFFERENT DRIP TRAY. WHICH WILL AUTOMATICALLY BE PACKED WITH THE FLOOR STAND.