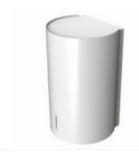

### **BJÖRK SANITARY BIN**

THE POPULAR BJÖRK PRODUCT LINE
HAS BEEN EXPANDED BY AN ELEGANT
HYGIENE DISPOSAL BIN. THE CURVED
DESIGN IS A DISTINGUISHING
CHARACTERISTIC OF THIS PRODUCT
RANGE, FINISHED IN STAINLESS STEEL
FOR MAXIMUM DURABILITY AND WITH
ROUNDED EDGES FOR EASY CLEANING.
BJÖRK IS DESIGNED WITH CLEAN LINES
AND A TIMELESS LOOK AND IS A GREAT
SUPPLEMENT FOR CUSTOMERS WHO
WANT TO BRING A NEW AND AESTHETIC
DIMENSION TO THE TOILET INTERIOR.