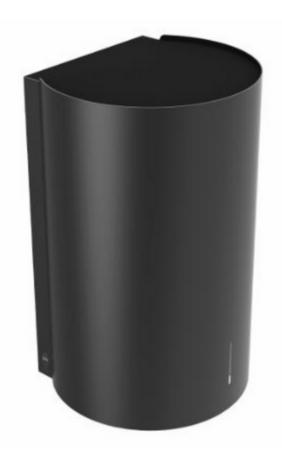

### **BJÖRK SANITARY BIN**

THE POPULAR BJÖRK PRODUCT LINE
HAS BEEN EXPANDED BY AN ELEGANT
HYGIENE DISPOSAL BIN. THE CURVED
DESIGN IS A DISTINGUISHING
CHARACTERISTIC OF THIS PRODUCT
RANGE, FINISHED IN STAINLESS STEEL
FOR MAXIMUM DURABILITY AND WITH
ROUNDED EDGES FOR EASY CLEANING.
BJÖRK IS DESIGNED WITH CLEAN LINES
AND A TIMELESS LOOK AND IS A GREAT
SUPPLEMENT FOR CUSTOMERS WHO
WANT TO BRING A NEW AND AESTHETIC
DIMENSION TO THE TOILET INTERIOR.