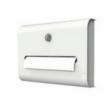

# BJÖRK TOILET ROLL HOLDER DOUBLE

HARMONISATION IS ONE OF THE KEY WORDS BEHIND DAN DRYER'S LATEST RANGE OF TOILET EQUIPMENT - BJÖRK. THE SIMPLE LOOK OF THE RANGE IS CARRIED THROUGH TO THE DOUBLE TOILET ROLL HOLDER.

THE TOILET DISPENSER IS
EQUIPPED WITH A VIEWING
WINDOW ON THE FRONT SO YOU
CAN MONITOR THE LEVEL OF PAPER
AND EASILY REFILL WHEN
NECESSARY.

WITH A CAPACITY OF TWO
STANDARD ROLLS, THIS MODEL IS
SUITABLE FOR TOILET ROOMS WITH
LOW TO MEDIUM VISITOR
FREQUENCY.

3370-BJÖRK TOILET ROLL HOLDER DOUBLE, WHITE

3375-BJÖRK TOILET ROLL HOLDER DOUBLE, BLACK

COLOUR OPTIONS

3380-BJÖRK TOILET ROLL HOLDER DOUBLE, RAL CLASSIC COLOURS