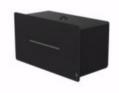

# BJÖRK TOILET ROLL HOLDER DOUBLE

HARMONISATION IS ONE OF THE KEY WORDS BEHIND DAN DRYER'S LATEST RANGE OF TOILET EQUIPMENT - BJÖRK. THE SIMPLE LOOK OF THE RANGE IS CARRIED THROUGH TO THE DOUBLE TOILET ROLL HOLDER.

THE TOILET DISPENSER IS
EQUIPPED WITH A VIEWING
WINDOW ON THE FRONT SO YOU
CAN MONITOR THE LEVEL OF PAPER
AND EASILY REFILL WHEN
NECESSARY.

WITH A CAPACITY OF TWO
STANDARD ROLLS, THIS MODEL IS
SUITABLE FOR TOILET ROOMS WITH
LOW TO MEDIUM VISITOR
FREQUENCY.

3370-BJÖRK TOILET ROLL HOLDER DOUBLE, WHITE

3375-BJÖRK TOILET ROLL HOLDER DOUBLE, BLACK

COLOUR OPTIONS

3380-BJÖRK TOILET ROLL HOLDER DOUBLE, RAL CLASSIC COLOURS