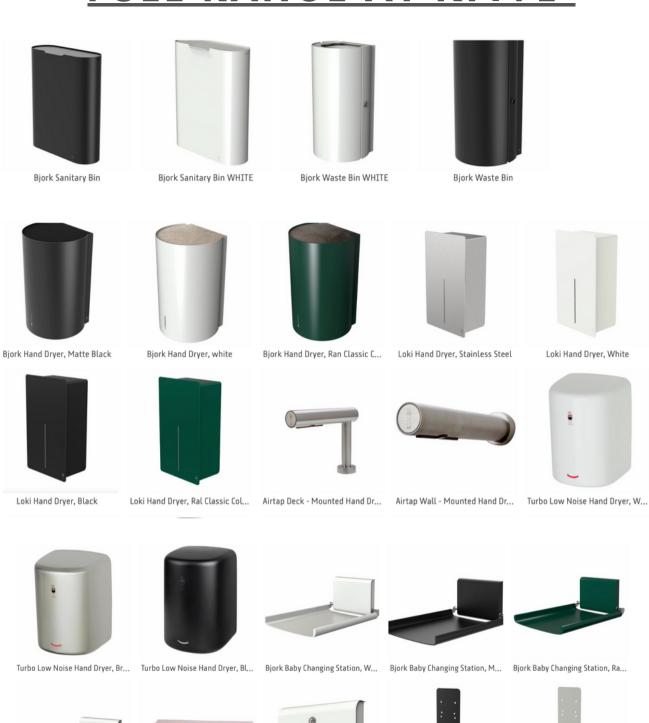

#### **FULL RANGE AT KFIVE**

3375-BJÖRK TOILET ROLL HOLDER DOUBLE, BLACK

3380-BJÖRK TOILET ROLL HOLDER DOUBLE, RAL CLASSIC COLOURS

4076-LOKI TOILET PAPER DISPENSER FOR 2 STANDARD ROLLS, RAL CLASSIC COLOURS

4080-LOKI TOILET PAPER
DISPENSER FOR 1
JUMBO ROLL,
STAINLESS STEEL

4082-LOKI TOILET PAPER DISPENSER FOR 1 JUMBO ROLL, WHITE

3350-BJÖRK TOILET ROLL HOLDER FOR 1 JUMBO+1 STANDARD ROLL, WHITE

3355-BJÖRK TOILET ROLL HOLDER FOR 1 JUMBO+1 STANDARD ROLL, BLACK

3360-BJÖRK TOILET ROLL HOLDER E/JUMBO+1, RAL CLASSIC COLOURS

4070-LOKI TOILET PAPER DISPENSER FOR 2 STANDARD ROLLS, STAINLESS STEEL

4072-LOKI TOILET PAPER DISPENSER FOR 2 STANDARD ROLLS, WHITE

4074-LOKI TOILET PAPER DISPENSER FOR 2 STANDARD ROLLS, BLACK