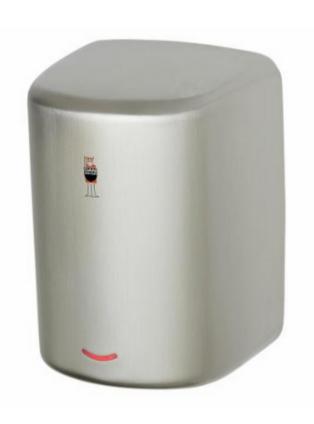

#### TURBO LOW NOISE HAND DRYER

TURBO LOW NOISE IS A POWERFUL HAND DRYER THAT MEETS WITH THE REQUIREMENT FOR A LOWER SOUND LEVEL WITHOUT COMPROMISING ON DRYING TIME. FEATURING LONG SERVICE LIFE. LOW POWER CONSUMPTION, AND HAVING A MODERN SPACE-SAVING DESIGN, THIS HAND DRYER IS A POPULAR AND ENVIRONMENTALLY FRIENDLY CHOICE FOR ALL PUBLIC AND COMMERCIAL WASHROOMS. AT DAN DRYER. WE ARE CONSTANTLY WORKING TO DEVELOP OUR PRODUCTS AND KEEP UP WITH MARKET DEMAND. WITH TURBO LOW NOISE. WE HAVE ADDED A MORE ENVIRONMENTALLY FRIENDLY PROFILE TO ONE OF OUR MOST BEST-SELLING HAND DRYERS WHILE RETAINING THE MOST POPULAR FEATURES: "QUALITY, DESIGN AND SPEED".