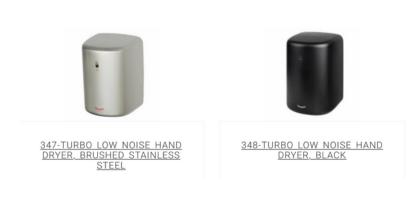

#### TURBO LOW NOISE HAND DRYER

TURBO LOW NOISE IS A POWERFUL HAND DRYER THAT MEETS WITH THE REQUIREMENT FOR A LOWER SOUND LEVEL WITHOUT COMPROMISING ON DRYING TIME. FEATURING LONG SERVICE LIFE. LOW POWER CONSUMPTION, AND HAVING A MODERN SPACE-SAVING DESIGN, THIS HAND DRYER IS A POPULAR AND ENVIRONMENTALLY FRIENDLY CHOICE FOR ALL PUBLIC AND COMMERCIAL WASHROOMS. AT DAN DRYER. WE ARE CONSTANTLY WORKING TO DEVELOP OUR PRODUCTS AND KEEP UP WITH MARKET DEMAND. WITH TURBO LOW NOISE. WE HAVE ADDED A MORE ENVIRONMENTALLY FRIENDLY PROFILE TO ONE OF OUR MOST BEST-SELLING HAND DRYERS WHILE RETAINING THE MOST POPULAR FEATURES: "QUALITY, DESIGN AND SPEED".