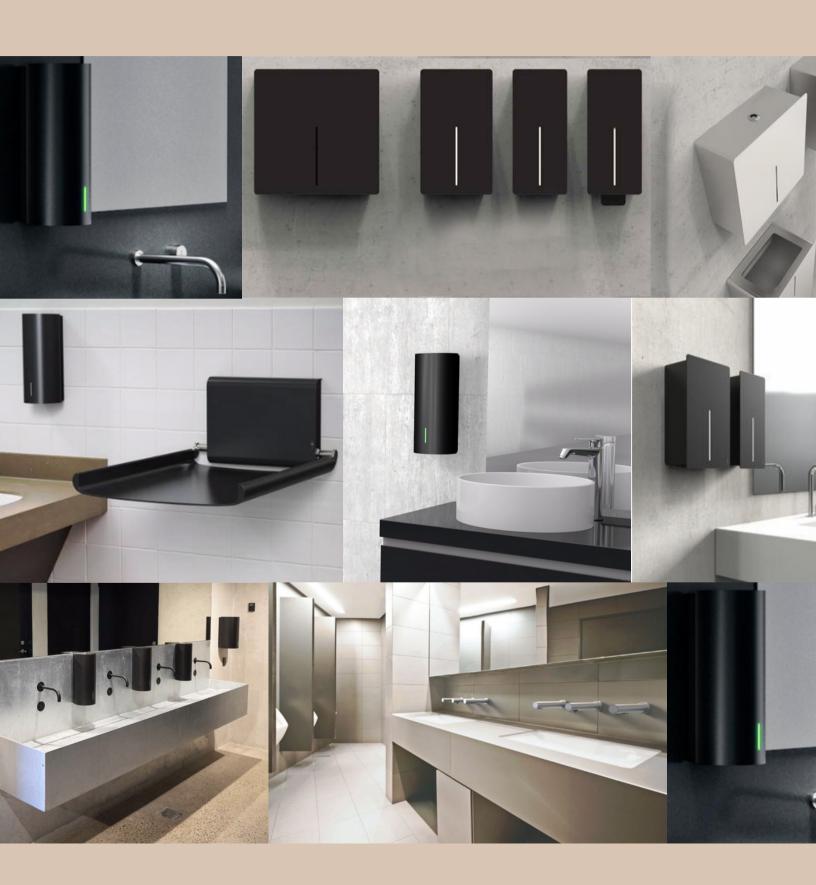

R DISPENSER FOR BJÖRK BABY CHANGING STATION

THE WALL MOUNTED DISPENSER FOR PAPER TOWELS IS A PRACTICAL AND HYGIENIC SOLUTION FOR COMMERCIAL SANITARY FACILITIES. BJÖRK DISPENSERS HAVE A FUNCTIONAL. MODERN DESIGN AND PERFECTLY COMPLEMENT THE AWARD-WINNING BJÖRK BABY CHANGING STATION. BJÖRK DISPENSERS PROVIDE ONE-AT-A-TIME DISPENSING THAT REDUCES PAPER CONSUMPTION AND IMPROVES HYGIENE. THE PAPER TOWELS OFFER SURFACE PROTECTION OF THE BABY CHANGE UNIT. THIS PAPER DISPENSER HOLDS ABOUT 30 MULTI-FOLD PAPER TOWELS. WHICH CAN BE ORDERED DIRECTLY FROM DAN DRYER (REFILLS TO FIT THE DISPENSER).





3255-PAPER DISPENSER FOR BJÖRK BABY CHANGING STATION 3205



3260-PAPER DISPENSER UNIT, RAL CLASSIC COLOURS



3250-PAPER DISPENSER FOR BJÖRK BABY CHANGING STATION 3200

# DAN DRYER PROJECT INSPIRATION



#### **FULL RANGE AT KFIVE**











3375-BJÖRK TOILET ROLL HOLDER DOUBLE, BLACK



3380-BJÖRK TOILET ROLL HOLDER DOUBLE, RAL CLASSIC COLOURS



4076-LOKI TOILET PAPER DISPENSER FOR 2 STANDARD ROLLS, RAL CLASSIC COLOURS



4080-LOKI TOILET PAPER
DISPENSER FOR 1
JUMBO ROLL,
STAINLESS STEEL



4082-LOKI TOILET PAPER DISPENSER FOR 1 JUMBO ROLL, WHITE



3350-BJÖRK TOILET ROLL HOLDER FOR 1 JUMBO+1 STANDARD ROLL, WHITE



3355-BJÖRK TOILET ROLL HOLDER FOR 1 JUMBO+1 STANDARD ROLL, BLACK



3360-BJÖRK TOILET ROLL HOLDER E/JUMBO+1, RAL CLASSIC COLOURS



4070-LOKI TOILET PAPER DISPENSER FOR 2 STANDARD ROLLS, STAINLESS STEEL



4072-LOKI TOILET PAPER DISPENSER FOR 2 STANDARD ROLLS, WHITE



4074-LOKI TOILET PAPER DISPENSER FOR 2 STANDARD ROLLS, BLACK