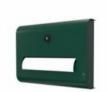

3370-BJÖRK TOILET ROLL HOLDER DOUBLE, WHITE

3375-BJÖRK TOILET ROLL HOLDER DOUBLE, BLACK

COLOUR OPTIONS

3380-BJÖRK TOILET ROLL HOLDER DOUBLE, RAL CLASSIC COLOURS