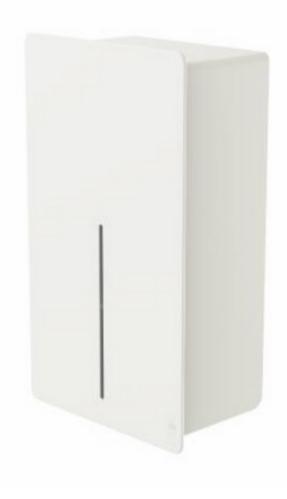

# LOKI HAND DRYER

WITH THE LOKI LINE OUR VISION HAS BEEN TO CREATE A SERIES OF ELEGANT AND FUNCTIONAL PRODUCTS, WHICH COMPLEMENT THE SURROUNDING ARCHITECTURE.
THE LOKI HAND DRYER IS A HIGH-SPEED MACHINE IN SLEEK DESIGN. IT IS CHARACTERISED BY CLEAN LINES AND A ROBUST FRONT PLATE WITH A HIGH NARROW LIGHT GUIDE. THE VISUALLY CLEAN-CUT, SLIGHTLY OVERHANGING FRONT PANEL MAKES THE DEVICE LOOK LIKE IT IS FLOATING, WHICH FURTHER ENHANCES THE ELEGANCE OF THE DESIGN.

IN ADDITION, IT ADHERES TO ADA
REQUIREMENTS AND IS THUS EASILY ACCESSED
BY ANYONE, INCLUDING WHEELCHAIR USERS
AND CHILDREN.

LIKE THE OTHER PRODUCTS IN THE LOKI LINE,
THE HAND DRYER IS AVAILABLE IN STAINLESS
STEEL, BRUSHED OR POWDER COATED IN
WHITE (AS SHOWN), BLACK AND ALL RAL
CLASSIC COLOURS.

THE LOKI HAND DRYER CAN BE EQUIPPED WITH A HEPA FILTER IN FRONT OF THE AIR INLET TO PURIFY THE AIR EFFECTIVELY AS WELL AS LENGTHEN THE LIFE CYCLE OF THE HAND DRYER.