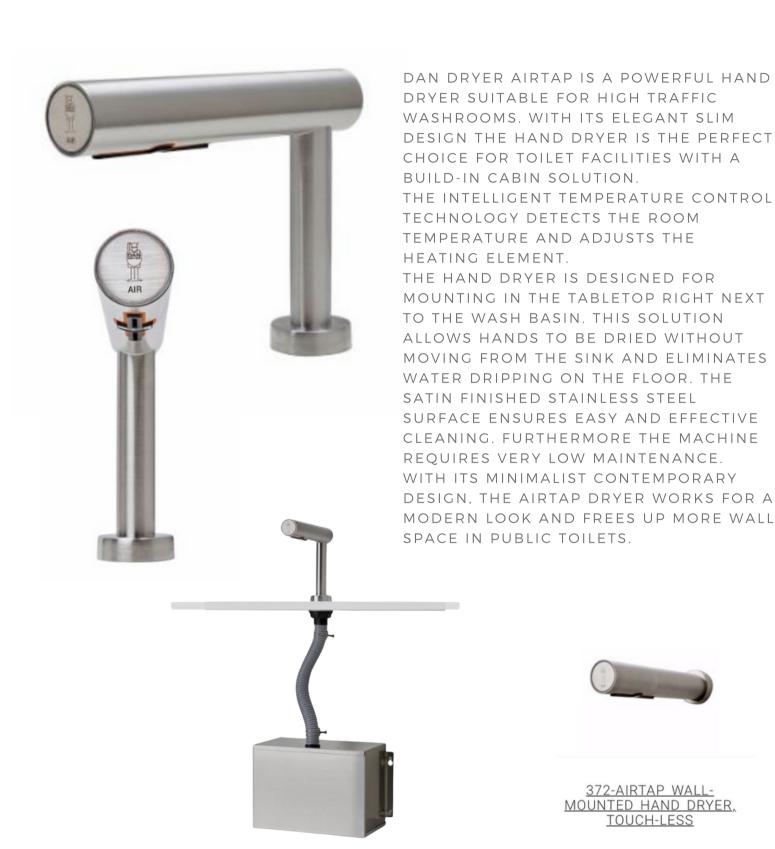

HE AIR INLET TO PURIFY THE AIR EFFECTIVELY AS WELL AS LENGTHEN THE LIFE CYCLE OF THE HAND DRYER.





# BJÖRK TOILET ROLL HOLDER DOUBLE





HARMONISATION IS ONE OF THE KEY WORDS BEHIND DAN DRYER'S LATEST RANGE OF TOILET EQUIPMENT - BJÖRK. THE SIMPLE LOOK OF THE RANGE IS CARRIED THROUGH TO THE DOUBLE TOILET ROLL HOLDER.

THE TOILET DISPENSER IS
EQUIPPED WITH A VIEWING
WINDOW ON THE FRONT SO YOU
CAN MONITOR THE LEVEL OF PAPER
AND EASILY REFILL WHEN
NECESSARY.

WITH A CAPACITY OF TWO
STANDARD ROLLS, THIS MODEL IS
SUITABLE FOR TOILET ROOMS WITH
LOW TO MEDIUM VISITOR
FREQUENCY.



3370-BJÖRK TOILET ROLL HOLDER DOUBLE, WHITE



3375-BJÖRK TOILET ROLL HOLDER DOUBLE, BLACK

COLOUR OPTIONS



3380-BJÖRK TOILET ROLL HOLDER DOUBLE, RAL CLASSIC COLOURS

## AIRTAP DECK-MOUNTED HAND DRYER, TOUCH-LESS



**OPTION** 

#### TURBO LOW NOISE HAND DRYER

TURBO LOW NOISE IS A POWERFUL HAND DRYER THAT MEETS WITH THE REQUIREMENT FOR A LOWER SOUND LEVEL WITHOUT COMPROMISING ON DRYING TIME. FEATURING LONG SERVICE LIFE. LOW POWER CONSUMPTION, AND HAVING A MODERN SPACE-SAVING DESIGN, THIS HAND DRYER IS A POPULAR AND ENVIRONMENTALLY FRIENDLY CHOICE FOR ALL PUBLIC AND COMMERCIAL WASHROOMS. AT DAN DRYER. WE ARE CONSTANTLY WORKING TO DEVELOP OUR PRODUCTS AND KEEP UP WITH MARKET DEMAND. WITH TURBO LOW NOISE. WE HAVE ADDED A MORE ENVIRONMENTALLY FRIENDLY PROFILE TO ONE OF OUR MOST BEST-SELLING HAND DRYERS WHILE RETAINING THE MOST POPULAR FEATURES: "QUALITY, DESIGN AND SPEED".







### BJÖRK BABY CHANGING STATION

THE AWARD-WINNING BJÖRK SERIES CONTINUES TO GROW AND NOW ALSO INCLUDES THE INNOVATIVE BABY