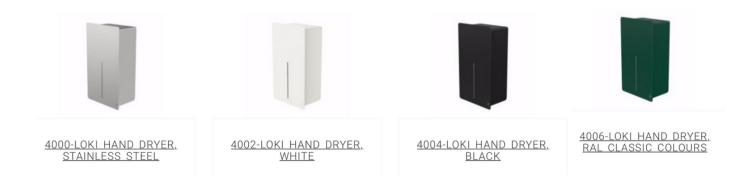

IN ADDITION, IT ADHERES TO ADA
REQUIREMENTS AND IS THUS EASILY ACCESSED
BY ANYONE, INCLUDING WHEELCHAIR USERS
AND CHILDREN.

LIKE THE OTHER PRODUCTS IN THE LOKI LINE,
THE HAND DRYER IS AVAILABLE IN STAINLESS
STEEL, BRUSHED OR POWDER COATED IN
WHITE (AS SHOWN), BLACK AND ALL RAL
CLASSIC COLOURS.